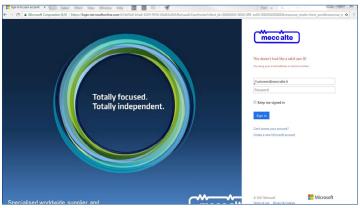

## 2D & 3D DRAWINGS

http://meccalte.sharepoint.com/sites/Step

customer@meccalte.it

Mecc.Alte.2020

1. Open Browser, go to http://meccalte.sharepoint.com/sites/Step

2. Login And Password.

3. Download required documents.

1. Using a computer connected to the internet open a browser, we recommend Google Chrome as IE is not particularly good with the download of these documents, and go to the Mecc Alte sharepoint website, URL below.

## https://meccalte.sharepoint.com/sites/Step

- The log in is:- customer@meccalte.it
  The password is (case sensitive): Mecc.Alte.2020
- 3. 2D DXF (CAD) & 3D STEP drawings are available in the list relevant to each Model. You will need software that will allow you to view STEP files. This software is freely available online.