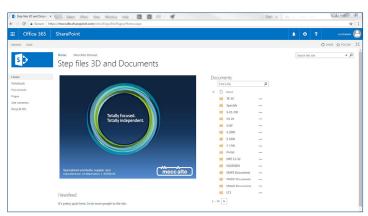

On the left of the page click on meccalte intranet and this will take you to the 3D step file location.

www.meccalte.com Alternators 1 - 5,000 kVA