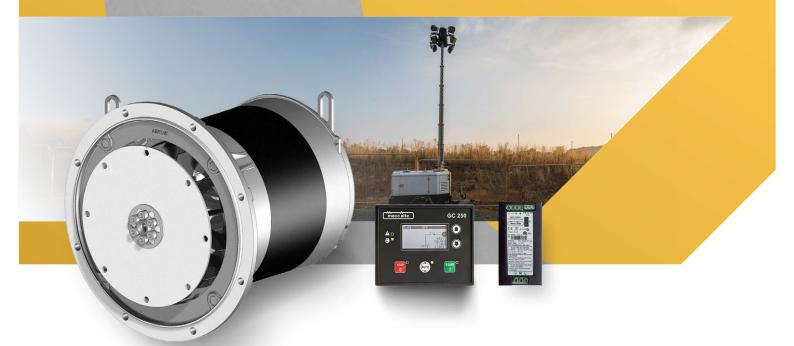

## THE LIGHTING ONE.

LT3 Alternator GC250 Controller Battery Charger

All the kit you need. All in one place. All in one box.

Bring light relief to your next project with consistent, reliable power. Engineered around Mecc Alte's specialised LT3 range alternators, the Lighting ONE power component kit delivers stable performance for fixed-speed lighting tower applications wherever you need portable light.

The LT3-DF alternator features high-performance diodes and capacitor specifically designed to handle the demanding on/off switching cycles and ballast requirements. Paired here with the cost-effective GC250 controller, the system provides straightforward operation without unnecessary complexity, ensuring your lighting towers perform reliably when and where you need them. The Lighting ONE component kit is completed with a dependable 12V 6A battery charger.