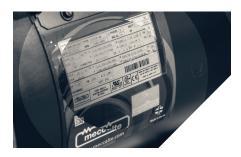

### How do I check my Mecc Alte's authenticity?

All Mecc Alte products have the hologram identifying it as a genuine Mecc Alte. By inputting the 7 digit serial number, found on the nameplate on your product, into the dedicated Mecc Alte Support website (http://support.meccalte.com), or by scanning the bar code in the Mecc Alte app, you can check if your product is a verified Mecc Alte.

### Is there a quicker way for me to access the Mecc Alte Support website so I can authenticate my product?

Yes, a QR reader is located on the product nameplate, directly adjacent to the hologram, directing you to the support page instantly.

### STATE-OF-THE-ART SECURITY LABEL

Introduced at the beginning of 2016, our latest hologram is placed on our alternators, protecting our customers who support and rely on our genuine quality, and preserving and defending our brand.

# **ALTERNATOR OVERSTICKER**

Our counterfeit protection hologram has been integrated into a newly improved nameplate oversticker that proves the origin of the Mecc Alte product.

Built-in features help easy identification of fake products and parts, with additional intelligent market features, including complex counterfeit deterrents plus easy alignment and placement