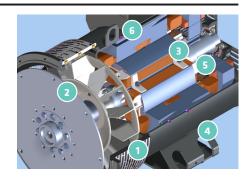

#### 1. Cracks in fan casing

Can result in an unbalanced machine, damage to the engine or mounts, and cause increased bearing wear and level of noise.

#### 2. Cost cutting on hardware

Can result in loose panels and increased levels of vibration and noise.

#### 3. Insufficient stator impregnation

Can cause premature stator winding failure and overheating.

#### 4. Dangerous foot arrangement

Causes increased vibrations and noise levels, and can cause possible component failure.

#### 5. Poor bearing quality

Can lead to the premature failure of the bearings which could lead to total machine failure.

#### 6. Substandard voltage regulation

May lead to premature excitation failure and the inability to maintain output voltage in faulty conditions.