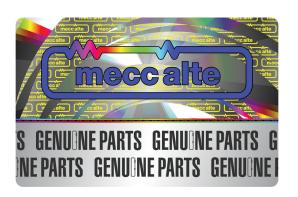

### How do I check my Mecc Alte's authenticity?

All Mecc Alte products have the hologram identifying it as a genuine Mecc Alte. By inputting the 7 digit serial number, found on the nameplate on your product, into the dedicated Mecc Alte Support website (http://support.meccalte.com), or by scanning the bar code in the Mecc Alte app, you can check if your product is a verified Mecc Alte.

### STATE-OF-THE-ART SECURITY LABEL

Introduced at the beginning of 2016, our latest hologram is placed on our alternators, protecting our customers who support and rely on our genuine quality, and preserving and defending our brand.

# **ALTERNATOR OVERSTICKER**

Our counterfeit protection hologram has been integrated into a newly improved nameplate oversticker that proves the origin of the Mecc Alte product.

Built-in features help easy identification of fake products and parts, with additional intelligent market features, including complex counterfeit deterrents plus easy alignment and placement

#### 2. Quality improvement

Sticker is treble-laminated, heat and oil resistant Finish and placement is consistent.