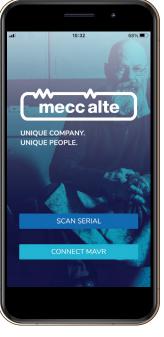

### **CHECK YOUR SERIAL NUMBER**

Download the Mecc Alte App where you can view machine authenticity through scanning the barcode serial number featured on the name plate of each genuine Mecc Alte alternator. The App also provides deep visibility into the performance of your alternator at the touch of a button with access to AVR data and product schematics.

Alternatively, visit support.meccalte.com and enter your serial number in the designated search box to verify your product.

Once you have entered your serial number you will be presented with your products full line traceability; all test certificates, build data and compatible spare parts