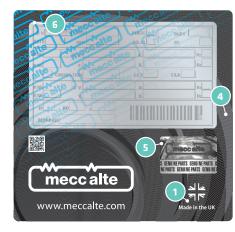

# **ALTERNATOR OVERSTICKER**

Our counterfeit protection hologram has been integrated into a newly improved nameplate oversticker that proves the origin of the Mecc Alte product.

Built-in features help easy identification of fake products and parts, with additional intelligent market features, including complex counterfeit deterrents plus easy alignment and placement

#### 1. Proof of origin on European product

#### 2. Quality improvement

Sticker is treble-laminated, heat and oil resistant Finish and placement is consistent.

### 3. Sticker is easier to align and place

#### 4. Deterrent 1

Complex printing process and colours.

#### 5. Deterrent 2

Integrated hologram.

#### 6. Deterrent 3

Hidden UV, genuine Mecc Alte check.

Mecc Alte's easy ID: QR reader directing instantly to the support page making product verification easy and efficient.