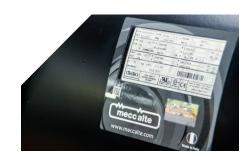

### How do I check my Mecc Alte's authenticity?

All Mecc Alte products have the hologram identifying it as a genuine Mecc Alte. By inputting the 7 digit serial number, found on the nameplate on your product, into the dedicated Mecc Alte Support website (http://support.meccalte.com), or by scanning the bar code in the Mecc Alte app, you can check if your product is a verified Mecc Alte.

### Is there a quicker way for me to access the Mecc Alte Support website so I can authenticate my product?

Yes, a QR reader is located on the product nameplate, directly adjacent to the hologram, directing you to the support page instantly.

### STATE-OF-THE-ART SECURITY LABEL

Introduced at the beginning of 2016, our latest hologram is placed on our alternators, protecting our customers who support and rely on our genuine quality, and preserving and defending our brand.

# **ALTERNATOR OVERSTICKER**

Our counterfeit protection hologram has been integrated into a newly improved nameplate oversticker that proves the origin of the Mecc Alte product.

Built-in features help easy identification of fake products and parts, with additional intelligent market features, including complex counterfeit deterrents plus easy alignment and placement