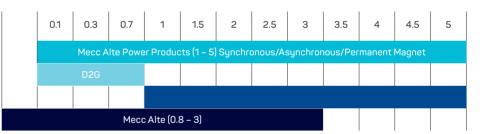

# POWER PRODUCTS RANGE

We focus on MV and HV products for power generation and, in addition, produce synchronous, PMG and asynchronous generators for hydropower applications.

Low (LV), medium (MV), and high voltage (HV) customisable alternators, in double or single bearing, with digital AVR all designed for demanding applications

- 1-5MVA
- LV voltage up to 690V / MV up to 7,200V / HV up to 13,800V
- > 4, 6, 8 pole
- Separate circuit cooling by air or water is available upon special request

### Hydropower alternators

- Synchronous alternators up to 10MVA, 380 13,800V, up to 32 pole, water or air-cooled, horizontal or vertical mounting
- Asynchronous alternators up to 700kW, low speed, water or air-cooled
- D2G permanent magnet generators, steady speed without invertor up to 500kW
- Permant magnet generators for wind turbine application 100kW 6 poles