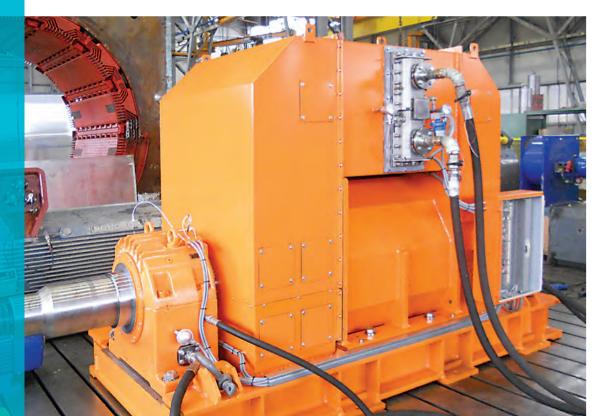

### Specialised Power Products

Focusing on MV and HV products for power generation and producing synchronous and asynchronous generators suitable for hydropower applications.

Low, medium and high voltage alternators, designed for demanding applications

- ・ 1–5MVA
- LV voltage up to 690V / MV up to 7,200V / HV up to 13,800V
- > 4, 6, 8 pole
- Separate circuit cooling by air or water is available upon special request

# POWER PRODUCTS RANGE

We focus on MV and HV products for power generation and, in addition, produce synchronous, PMG and asynchronous generators for hydropower applications.

Low (LV), medium (MV), and high voltage (HV) customisable alternators, in double or single bearing, with digital AVR all designed for demanding applications

- 1-5MVA
- LV voltage up to 690V / MV up to 7,200V / HV up to 13,800V
- > 4, 6, 8 pole
- Separate circuit cooling by air or water is available upon special request