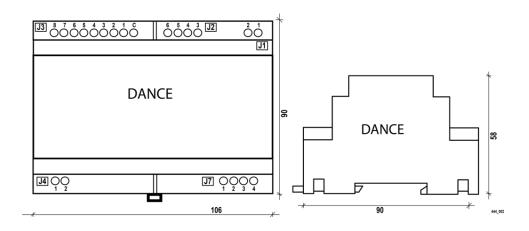

## TECHNICAL >

- Supply: from 8 to 32Vdc.
- DATA > Dimensions: 106x90x58 mm. (DIN RAIL 46277)
  - > Power consumption: 65mA to 27V and 100mA to 13.5V.
  - > Weight: 250g
  - > Operating temperature: -20°C +60°C
  - Protection degree: IP20. >