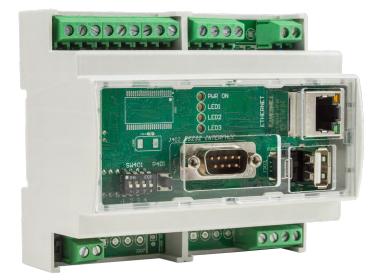

### **DESCRIPTION**

**DANCE** is an electronic device aimed for the monitoring of the status, measures and operations of a genset, tower light a tank, ecc... via ETHERNET TCP/IP.

**DANCE**, as per as REWIND, is designed to communicate even with SIMONE and its database.

### **INPUTS - OUTPUTS AND AUXILIARY FUNCTIONS**

DANCE can be interface with the machine (e.g. a genset, a power light, an UPS or even a tank), in several ways, as following:

- N.1 Serial port RS232 MODBUS RTU.
- N.1 Serial port RS485 MODBUS RTU.
- N.8 Insulated digital Inputs.
- N.2 Digital outputs with relays.
- N.2 Analogue Inputs 0-10V.

### Other port / internal components:

- N.1 Ethernet Port 10/100Mbps (Connector RJ45).
- N.1 USB Port.
- N.1 Mini USB Port.

- MAIN > Supply battery voltage measure.
- **FEATURES \*** RTC (real time clock) and rechargeable battery 3V.
  - > Programmable via serial cable with BoargPRG SICES tool.
  - > DIN RAIL compatible for a quick and easy installation.
  - Web server: a simple web page shows the main measurements of the generator > set.
  - > Datalog on USB pen drive.
  - > SNMP Protocol.
  - The voltage feeder can be 12Vdc or 24vdc. >