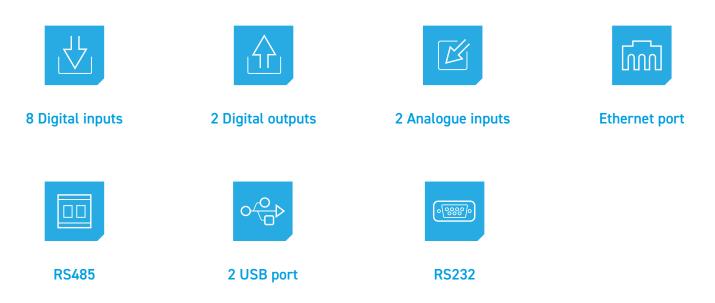

### **INPUTS - OUTPUTS AND AUXILIARY FUNCTIONS**

DANCE can be interface with the machine (e.g. a genset, a power light, an UPS or even a tank), in several ways, as following:

- N.1 Serial port RS232 MODBUS RTU.
- N.1 Serial port RS485 MODBUS RTU.
- N.8 Insulated digital Inputs.
- N.2 Digital outputs with relays.
- N.2 Analogue Inputs 0-10V.

### Other port / internal components:

- N.1 Ethernet Port 10/100Mbps (Connector RJ45).
- N.1 USB Port.
- N.1 Mini USB Port.

- MAIN > Supply battery voltage measure.
- **FEATURES \*** RTC (real time clock) and rechargeable battery 3V.
  - > Programmable via serial cable with BoargPRG SICES tool.
  - > DIN RAIL compatible for a quick and easy installation.
  - Web server: a simple web page shows the main measurements of the generator > set.
  - > Datalog on USB pen drive.
  - > SNMP Protocol.
  - The voltage feeder can be 12Vdc or 24vdc. >